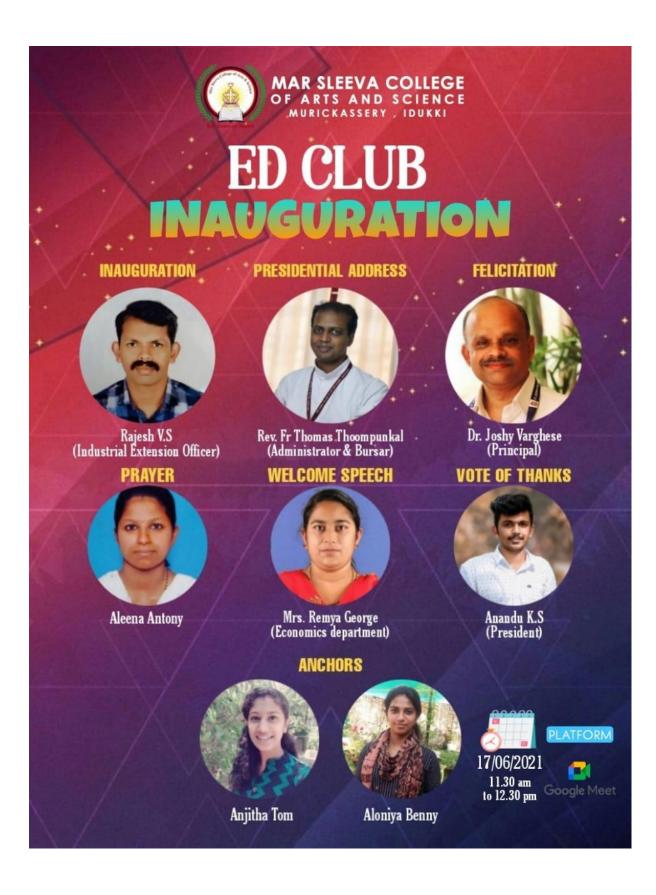

The program began at 11.00 AM. Mrs Remya George, In-charge of ED club welcomed the gathering. The Presidential address was given by Fr. Thomas Thoompukal, Administrator and Bursar of the college. Mr. Rajesh V.S Industrial Extension officer, Taluk industrial office, Thodupuzha, inaugurated the ED club. Dr. Joshy Varghese Principal of the College felicitated the gathering. Anandu K.S, president of the ED club gave Vote of Thanks.

#### **CORE COMMITTEE MEMBERS**

Remya George Anusree N.P Ivine Joseph Anandu K.S Anjana Biju Anjitha Tom Aloniya Benny Aleena Antony