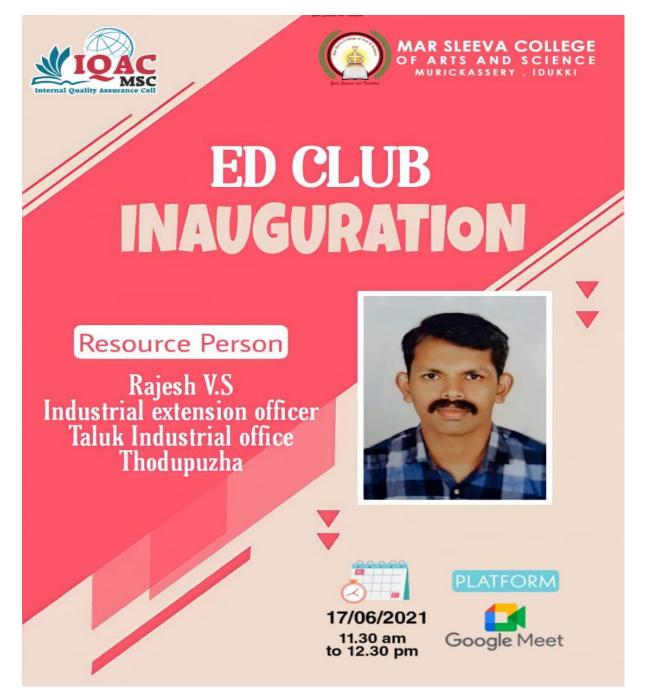

# MAR SLEEVA COLLEGE OF ARTS AND SCIENCE, MURICKASSERY ED CLUB INAGURATION 2021-22 NAME OF THE CLUB: ED CLUB DATE OF THE INAGURATION: 17/06/2021 BRIEF REPORT

The inauguration of ED club of Mar Sleeva College of Arts and Science was held on 17<sup>th</sup> June 2021 through Google Meet. About 100 participants participated in the inauguration programme. The objective of the program was to inaugurate the ED club and to encourage students' self-employment tendancies and to motivate and make successful entrepreneur.

The program began at 11.00 AM. Mrs Remya George, In-charge of ED club welcomed the gathering. The Presidential address was given by Fr. Thomas Thoompukal, Administrator and Bursar of the college. Mr. Rajesh V.S Industrial Extension officer, Taluk industrial office, Thodupuzha, inaugurated the ED club. Dr. Joshy Varghese Principal of the College felicitated the gathering. Anandu K.S, president of the ED club gave Vote of Thanks.